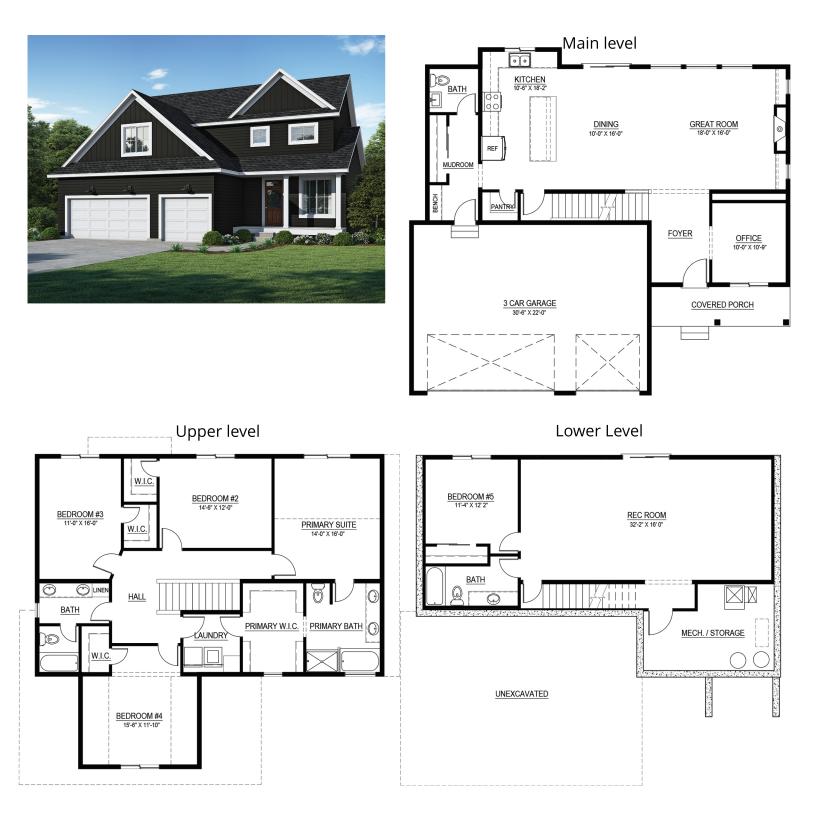

## Washington

3 - 5 BEDROOM 3 - 4 BATHROOM 2,504 - 3,340 SQ. FT.



## HOMES

© 2025 Michael Lee, Inc. (dba "Michael Lee Homes") All rights reserved. Prices, specifications, terms, and conditions are subject to change without prior notice. Images are for illustrative purposes only and may depict optional features that are either unavailable or available at an additional cost. All plan renderings are artistic representations and do not constitute a legal contract. Please note that square footage and room dimensions may vary based on elevation and selected options. For detailed pricing, home plans, floor plans, options, features, lot pricing, availability, and further infornation, please contact a new home specialist at Michael Lee Homes. MN License # BC416226 | WI License #1426660.