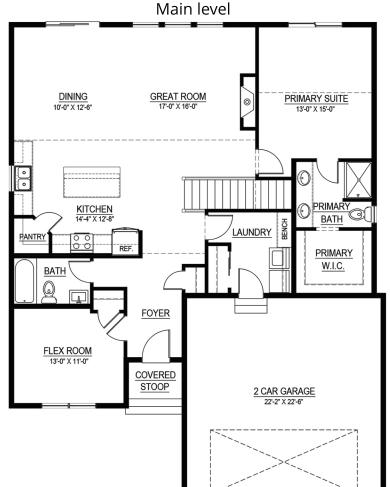

## Norway (2-Car)

2 - 3 BEDROOM 2 - 3 BATHROOM 1,400 - 2,192 SQ. FT.







## H O M E S

© 2025 Michael Lee, Inc. (dba "Michael Lee Homes") All rights reserved. Prices, specifications, terms, and conditions are subject to change without prior notice. Images are for illustrative purposes only and may depict optional features that are either unavailable or available at an additional cost. All plan renderings are artistic representations and do not constitute a legal contract. Please note that square footage and room dimensions may vary based on elevation and selected options. For detailed pricing, home plans, floor plans, options, features, lot pricing, availability, and further information, please contact a new home specialist at Michael Lee Homes. MN License # BC416226 | WI License #1426660.