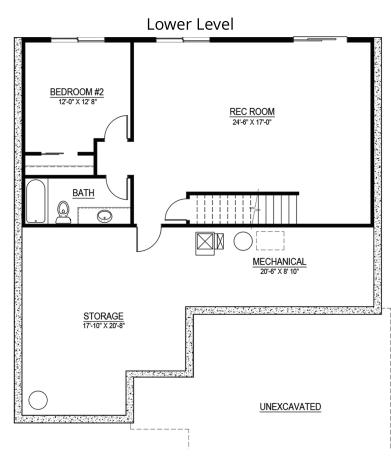

## Norway (2-Car)

2 - 3 BEDROOM 2 - 3 BATHROOM 1,400 - 2,192 SQ. FT.







## H O M E S

© 2025 Michael Lee, Inc. (dba "Michael Lee Homes") All rights reserved. Prices, specifications, terms, and conditions are subject to change without prior notice. Images are for illustrative purposes only and may depict optional features that are either unavailable or available at an additional cost. All plan renderings are artistic representations and do not constitute a legal contract. Please note that square footage and room dimensions may vary based on elevation and selected options. For detailed pricing, home plans, floor plans, options, features, lot pricing, availability, and further information, please contact a new home specialist at Michael Lee Homes. MN License # BC416226 | WI License #1426660.