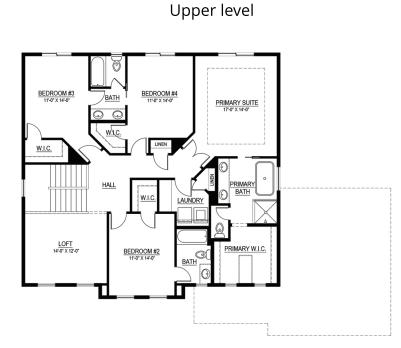

## Madison

3 - 6 BEDROOM 3 - 5 BATHROOM 3,058 - 4,233 SQ. FT.









## H O M E S

© 2025 Michael Lee, Inc. (dba "Michael Lee Homes") All rights reserved. Prices, specifications, terms, and conditions are subject to change without prior notice. Images are for illustrative purposes only and may depict optional features that are either unavailable or available at an additional cost. All plan renderings are artistic representations and do not constitute a legal contract. Please note that square footage and room dimensions may vary based on elevation and selected options. For detailed pricing, home plans, floor plans, options, features, lot pricing, availability, and further information, please contact a new home specialist at Michael Lee Homes. MN License # BC416226 | WI License #1426660.