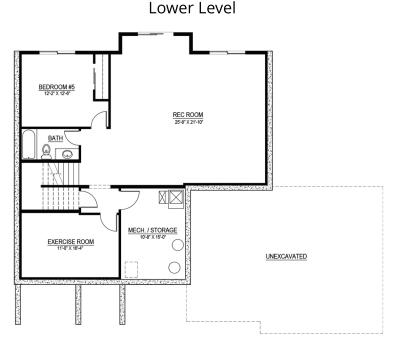

## Madison

3 - 6 BEDROOM 3 - 5 BATHROOM 3,058 - 4,233 SQ. FT.









## H O M E S

© 2025 Michael Lee, Inc. (dba "Michael Lee Homes") All rights reserved. Prices, specifications, terms, and conditions are subject to change without prior notice. Images are for illustrative purposes only and may depict optional features that are either unavailable or available at an additional cost. All plan renderings are artistic representations and do not constitute a legal contract. Please note that square footage and room dimensions may vary based on elevation and selected options. For detailed pricing, home plans, floor plans, options, features, lot pricing, availability, and further information, please contact a new home specialist at Michael Lee Homes. MN License # BC416226 | WI License #1426660.