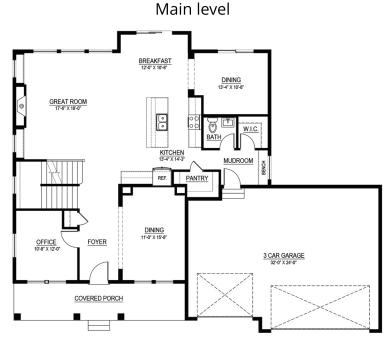

## Madison

3 - 6 BEDROOM 3 - 5 BATHROOM 3,058 - 4,233 SQ. FT.









## H O M E S

© 2025 Michael Lee, Inc. (dba "Michael Lee Homes") All rights reserved. Prices, specifications, terms, and conditions are subject to change without prior notice. Images are for illustrative purposes only and may depict optional features that are either unavailable or available at an additional cost. All plan renderings are artistic representations and do not constitute a legal contract. Please note that square footage and room dimensions may vary based on elevation and selected options. For detailed pricing, home plans, floor plans, options, features, lot pricing, availability, and further information, please contact a new home specialist at Michael Lee Homes. MN License # BC416226 | WI License #1426660.