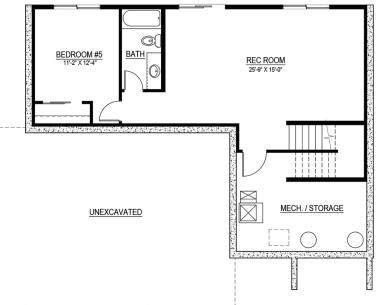

## Lincoln

3 - 5 BEDROOM 3 - 4 BATHROOM 2,236 - 2976 SQ. FT.

Upper level

**MICHAEL LEE** 

н

O M E S

Lower Level

© 2025 Michael Lee, Inc. (dba "Michael Lee Homes") All rights reserved. Prices, specifications, terms, and conditions are subject to change without prior notice. Images are for illustrative purposes only and may depict optional features that are either unavailable or available at an additional cost. All plan renderings are artistic representations and do not constitute a legal contract. Please note that square footage and room dimensions may vary based on elevation and selected options. For detailed pricing, home plans, floor plans, options, features, lot pricing, availability, and further infornation, please contact a new home specialist at Michael Lee Homes. MN License # BC416226 | WI License #1426660.