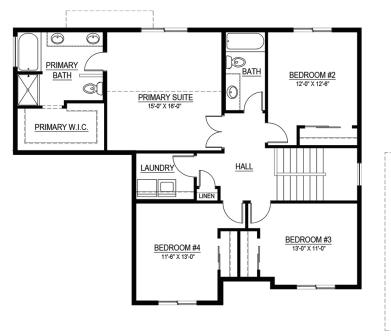

## Lincoln

3 - 5 BEDROOM 3 - 4 BATHROOM 2,236 - 2976 SQ. FT.

Upper level

**MICHAEL LEE** 

н

O M E S

Lower Level

© 2025 Michael Lee, Inc. (dba "Michael Lee Homes") All rights reserved. Prices, specifications, terms, and conditions are subject to change without prior notice. Images are for illustrative purposes only and may depict optional features that are either unavailable or available at an additional cost. All plan renderings are artistic representations and do not constitute a legal contract. Please note that square footage and room dimensions may vary based on elevation and selected options. For detailed pricing, home plans, floor plans, options, features, lot pricing, availability, and further infornation, please contact a new home specialist at Michael Lee Homes. MN License # BC416226 | WI License #1426660.