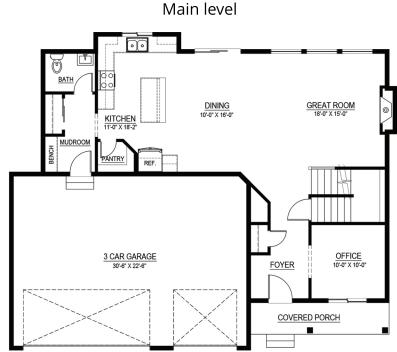

## Lincoln

3 - 5 BEDROOM 3 - 4 BATHROOM 2,236 - 2976 SQ. FT.

Upper level

**MICHAEL LEE** 

н

O M E S

Lower Level

© 2025 Michael Lee, Inc. (dba "Michael Lee Homes") All rights reserved. Prices, specifications, terms, and conditions are subject to change without prior notice. Images are for illustrative purposes only and may depict optional features that are either unavailable or available at an additional cost. All plan renderings are artistic representations and do not constitute a legal contract. Please note that square footage and room dimensions may vary based on elevation and selected options. For detailed pricing, home plans, floor plans, options, features, lot pricing, availability, and further infornation, please contact a new home specialist at Michael Lee Homes. MN License # BC416226 | WI License #1426660.